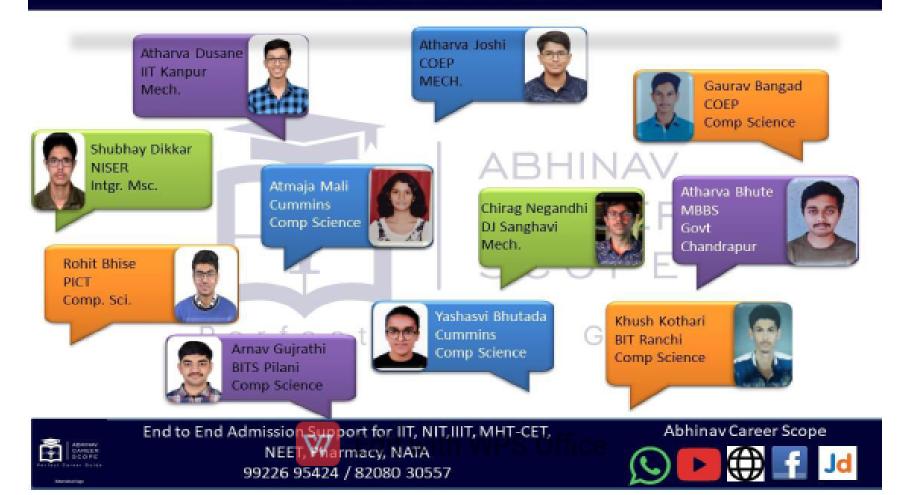

## STUDENTS WHO TOOK END TO END SUPPORT FOR ENGG ADMISSION PROCESS IN NEET, IIT, BIT-SAT & MHT-CET IN 2020

## Our Happy Students Successfully Studying In The Following Top Institutions In 2020